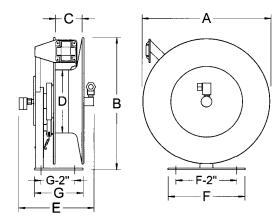

## **AIR / WATER REELS**

| MODEL      | HOSE |      | DIMENSIONS IN INCHES |        |   |    |       |   |   | MAXIMUM  |
|------------|------|------|----------------------|--------|---|----|-------|---|---|----------|
| NUMBER     | I.D. | LGTH | Α                    | В      | С | D  | Е     | F | G | PRESSURE |
| RPSD4A2-02 | 1/4" | 50'  | 16                   | 17 1/2 | 4 | 10 | 8 1/4 | 8 | 5 | 800 PSI  |

## **PAINT REELS**

| MODEL<br>NUMBER | HOSE |           |    | DIM    | MAXIMUM |    |       |    |   |           |
|-----------------|------|-----------|----|--------|---------|----|-------|----|---|-----------|
|                 | I.D. | LGTH      | Α  | В      | С       | D  | E     | F  | G | PRESSURE  |
| RPSF4D2-02P     | 1/4" | 50' PAINT | 20 | 21 1/2 | 5       | 10 | 9 1/4 | 10 | 8 | 3,000 PSI |