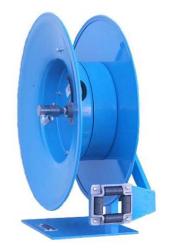

# SPRING OPERATED REELS 1/4" THRU 1/2" HOSE

## STANDARD EQUIPMENT

HOSE INCLUDED ON AIR & WATER REELS POSITIVE LOCK & UNLOCK RATCHET ( NON SPARKING ) 800 PSI ON AIR & WATER REELS 3,000 PSI ON PAINT REELS ROLLER GUIDES FOR WALL, CEILING OR SURFACE MOUNT POWDER COAT FINISH