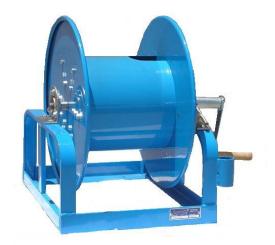

## HAND CRANK REELS

## **STANDARD EQUIPMENT**

BALL BEARINGS, BOTH SIDES HEAVY DUTY CONSTRUCTION POWDER COAT FINISH