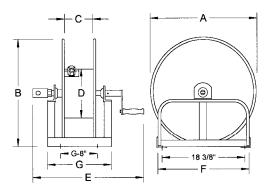

## **GENERAL PURPOSE**

| MODEL<br>NUMBER | HOSE |      | DIMENSIONS IN INCHES |        |    |    |        |    |    |
|-----------------|------|------|----------------------|--------|----|----|--------|----|----|
|                 | I.D. | LGTH | Α                    | В      | С  | D  | E      | F  | G  |
| RPDC1110-20S    | 5/8" | 300' | 20                   | 21 1/2 | 10 | 11 | 18 1/2 | 20 | 16 |
| KFDC1110-203    | 5/0  | 500  | 20                   | 21 1/2 | 10 |    | 10 1/2 | 20 | 10 |
| RPDC1115-20S    | 5/8" | 500' | 20                   | 21 1/2 | 15 | 11 | 23 1/2 | 20 | 21 |